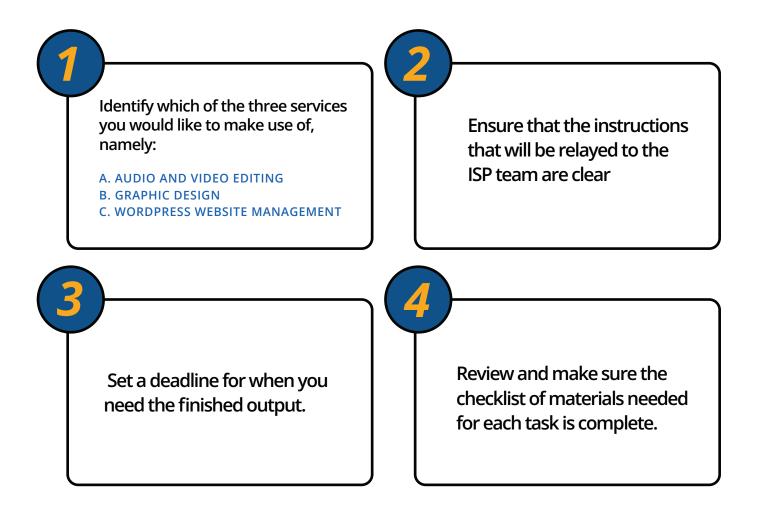

# In order to submit an ISP Task, you must first undergo these four integral steps:

With that, it is important to review this ISP Checklist so as to identify whether everything is ready before submitting an ISP Task.

## Once these necessary steps and details have been reviewed well, you can now prepare to submit your ISP Task.